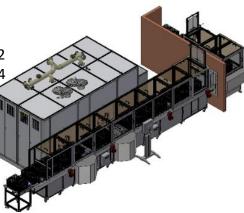

## **Used cleaning system**

System type: System type: Year of construction: Medium:

**Process allocation:** 

LPW PowerJet 670 T4 Twin CNp two-chamber cleaning system 2019 aqueous cleaning

Working chamber 1 = tank 1 and tank 2 Working chamber 2 = tank 3 and tank 4

## **Batch size:**

maximum length: 670mm maximum width: 480mm maximum height: 300mm batch weight:

150 kg

depht: 2.500 mm width: 5.100 mm

height: 3.000 mm

109 kW, 200A

Automation/ roller conveyer: 10m straight conveyor line, 90° converter in cleanroom, buffer place with 2.5m length, airlock for transfer to the clean room IOS 7 Retrofitting of FFU units for transition to the cleanroom possible

## system dimensions:

basic machine without conveyer