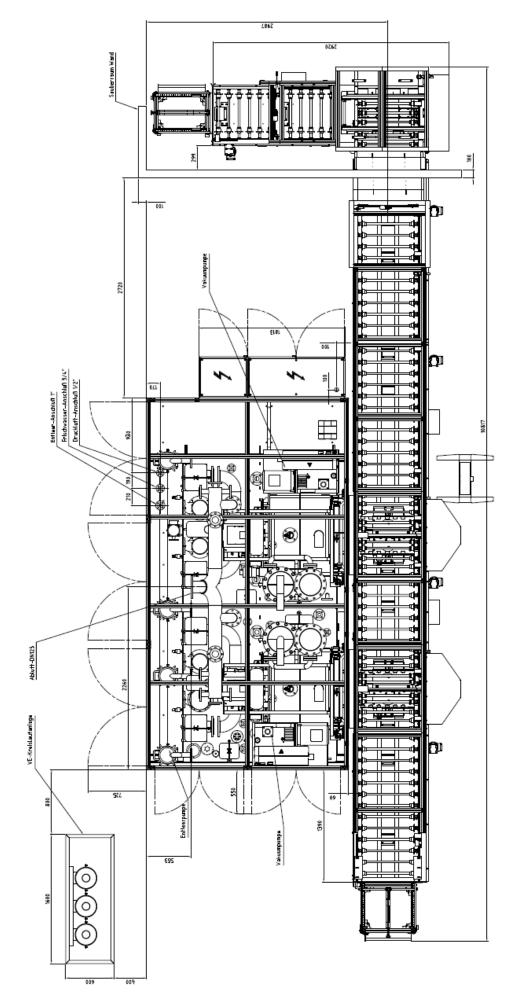

## **Batch size:**

maximum length: 670mm maximum width: 480mm maximum height: 300mm batch weight:

150 kg

depht: 2.500 mm width: 5.100 mm

height: 3.000 mm

109 kW, 200A

Automation/ roller conveyer: 10m straight conveyor line, 90° converter in cleanroom, buffer place with 2.5m length, airlock for transfer to the clean room IOS 7 Retrofitting of FFU units for transition to the cleanroom possible

## system dimensions:

basic machine without conveyer

## **Connected loads:**

| total connected load: | ca. 109 kW, 2 |
|-----------------------|---------------|
| voltage:              | 400 V; 50 Hz  |
| working temperature:  | ca. 70°C      |

LPW Reinigungssysteme GmbH Industriestr. 19 72585 Riederich Tel. +49 7123 3804-27 info@lpw-reinigungssysteme.de www.lpw-reinigungssysteme.de





Beschickungsrichtung